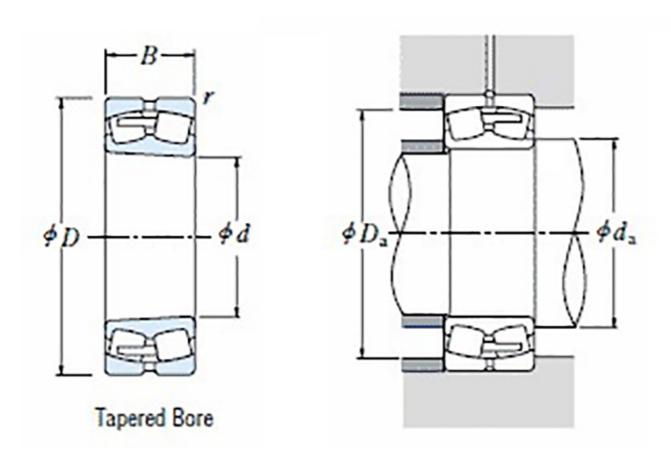

## **Basic dimensions**

| Outer diameter [D] | 90.00 | mm |
|--------------------|-------|----|
| Width [B]          | 23.00 | mm |
| Inner diameter [d] | 50.00 | mm |

## Other data

| Ref diam groove max [Da max] | 82.00   | mm |
|------------------------------|---------|----|
| Ref diam shaft min [da min]  | 59.00   | mm |
| Bore type                    | Tapered |    |